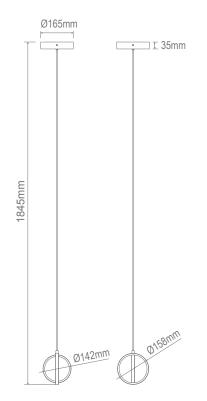

## Diagrams / Additional

| Item No. | Variant |       |       |
|----------|---------|-------|-------|
|          | Blk     | Sbrs  | Wht   |
| SPIN-PDT | 22726   | 22727 | 22728 |