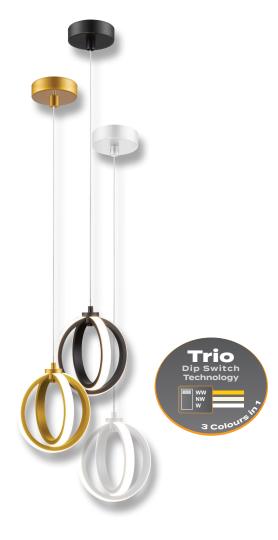

## Description

SPIN LED Pendant series range offers a very modern design combining intersecting rings into a spherical shape design. Suitable as a modern breakfast bar light, as well as a cluster pendant using multiple fittings. Also suitable in living, dining, bedrooms, as well as restaurants and Cafes to achieve a contemporary look. Available in Three colours: Black, White and Satin Brass. Tri-colour switchable: Choose between 3000K Warm White, 4000K Neutral White or 5700K White colour temperature options. Fully dimmable with suitable dimmers. Backed by our 3 Year Replacement Warranty.

## Specification Features

Input Voltage: 240V Power (W): 12W IP rating (IP): 20

Lumens (lm): Warm White 3000K - 1320lm

Neutral White 4000K - 1320lm

White 5700K - 1320lm

LED type: SMD

CCT: 3000K - 4000K -5700K (Switchable)